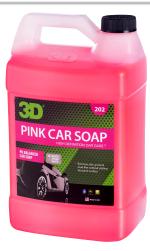

# PRODUCT: PINK CAR SOAP

| Item Code | Size       | Unit Lb | Pcs/<br>Case | Weight/<br>Cs | Cases / pallet | Lb per Pallet |
|-----------|------------|---------|--------------|---------------|----------------|---------------|
| 202OZ16   | 16OZ       | 1.25    | 12           | 15            | 112            | 1680          |
| 202G01    | 1 Gallon   | 9.15    | 4            | 36.60         | 60             | 2196          |
| 202G05    | 5 Gallons  | 47.20   | 1            | 47            | 48             | 2266          |
| 202G55    | 55 Gallons | 489.00  | 1            | 489           | 4              | 1956          |

#### **PRODUCT DESCRIPTION:**

Pink Car Soap is a super-concentrated ph balanced liquid car soap that produces a dense foam.

## **FEATURES:**

Usage: Car Wash Soap Color: Pink Scent: Cherry Shelf Life: 1 Year Surface: Metal, Paint, glass Biodegradable: Yes Dilution: 2oz per Gallon VOC Compliant: Yes