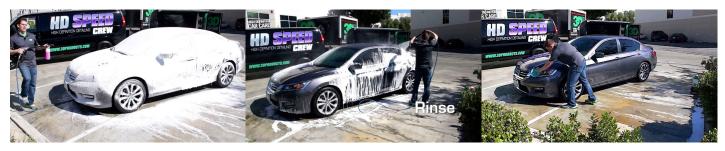

## HOW TO USE:

Apply 2 ounce of Pink Car Soap to 1 gallon of water. Wash by hand with sponge or mitt from top to bottom. Or add 2 ounces to DI water in foamer bottle.