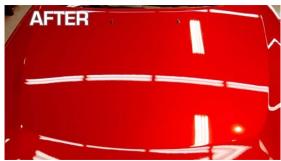

## **PRODUCT DESCRIPTION:**

HD Speed is a all-in-one correction wax. It will remove light to moderate scratches and swirl marks; while leaving a wax protection behind.

#### **HOW TO USE:**

Apply four dime sized drops to a foam pad. For more correction move polisher slower across the surface. For less correction, cover the panel with HD Speed quicker.