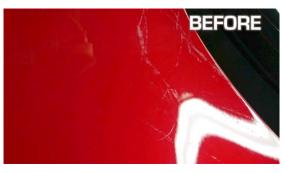

## **PRODUCT DESCRIPTION:**

HD Speed is a all-in-one correction wax. It will remove light to moderate scratches and swirl marks; while leaving a wax protection behind.

#### **HOW TO USE:**

Apply four dime sized drops to a foam pad. For more correction move polisher slower across the surface. For less correction, cover the panel with HD Speed quicker.