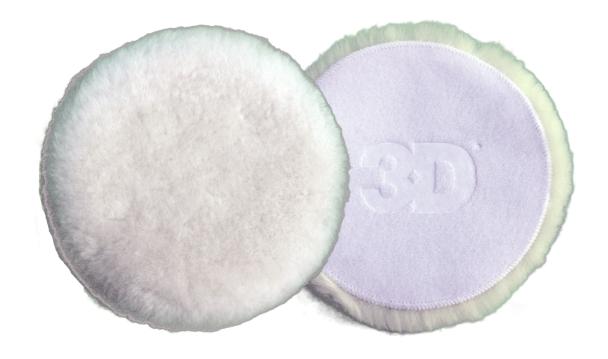

# White Lamb Wool Cutting Pad

### PRODUCT DESCRIPTION:

3D AAT System white lamb's wool pad is arguably the fastest cutting pad available. This genuine wool pad is one of the highest quality, NON-synthetic wool pads you can get and delivers an extremely fast, even cut on any type of painted surface. Unlike synthetic, twisted and knitted wool pads, our lamb's wool pad will not shed all over your project, keeping the wool where it's designed to be, "on the job". You can't fool Mother Nature.