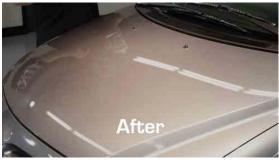

## **BENEFITS:**

Highly recommended for dark cars.

**WARNINGS:** 

Harmful if swallowed
Causes skin irritation
Causes serious eye irritation