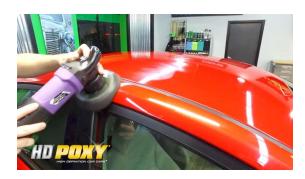

# **HOW TO USE:**

Apply by hand in circular motion, or apply with soft foam pad on DA polisher