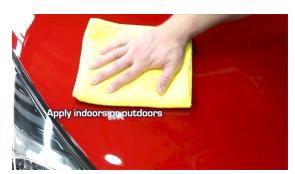

# **HOW TO USE:**

Apply by hand in circular motion, or apply with soft foam pad on DA polisher