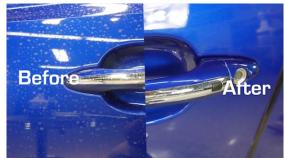

# **ERASER GEL**

 Item Code
 Size
 Unit Lb
 Pcs/ Weight/ Cases / Case
 Lb per Pallet

 1070Z16
 160Z
 0.75
 12
 9
 112
 1008

This water spot remover has a strong acidic mixture that softens the hard minerals that have been left behind by hard water; especially by lawn sprinklers.

# **BENEFITS:**

The gel like consistency isolates the product to the area of treatment.