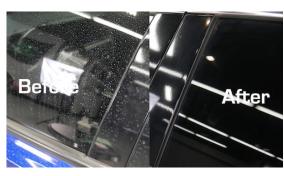

# **ERASER GEL**

 Item Code
 Size
 Unit Lb
 Pcs/ Weight/ Cases / Case
 Lb per Pallet

 1070Z16
 160Z
 0.75
 12
 9
 112
 1008

This water spot remover has a strong acidic mixture that softens the hard minerals that have been left behind by hard water; especially by lawn sprinklers.

# **BENEFITS:**

The gel like consistency isolates the product to the area of treatment.